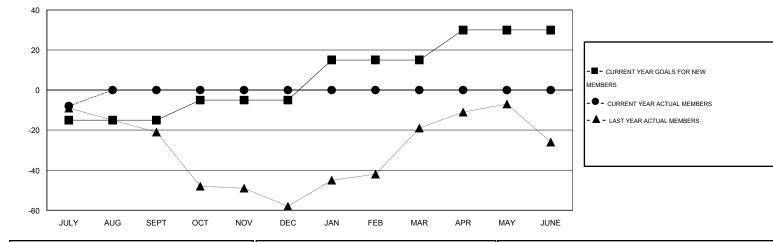

## LOCATION NEW YORK

GMT CA 1

| Clubs         |                  |                   |                  |                  | Members       |                    |                                     |                    |                  |
|---------------|------------------|-------------------|------------------|------------------|---------------|--------------------|-------------------------------------|--------------------|------------------|
|               | RESU             | LTS FOR 2016-2017 |                  |                  |               | RESU               | JLTS FOR 2016-2017                  |                    |                  |
| QUARTER       | NEW CLUB<br>GOAL | NEW CLUBS         | DROPPED<br>CLUBS | NET<br>GAIN/LOSS | QUARTER       | NEW MEMBER<br>GOAL | CHARTER AND<br>NEW MEMBERS<br>ADDED | DROPPED<br>MEMBERS | NET<br>GAIN/LOSS |
| JULY/AUG/SEPT | 0                | 0                 | 0                | 0                | JULY/AUG/SEPT | -15                | 6                                   | 14                 | -8               |
| OCT/NOV/DEC   | 0                | 0                 | 0                | 0                | OCT/NOV/DEC   | 10                 | 0                                   | 0                  | 0                |
| JAN/FEB/MAR   | 1                | 0                 | 0                | 0                | JAN/FEB/MAR   | 20                 | 0                                   | 0                  | 0                |
| APR/MAY/JUNE  | 0                | 0                 | 0                | 0                | APR/MAY/JUNE  | 15                 | 0                                   | 0                  | 0                |

GOALS AND ACTUAL MEMBERS CUMULATIVE

| DROPPED CLUBS: 0 | 3 CLUBS OF 48 ADDED 1 OR MORE | GENDER DISTRIBUTION   | GENDER DISTRIBUTION |  |  |
|------------------|-------------------------------|-----------------------|---------------------|--|--|
|                  | NEW MEMBERS                   | MALE 1,006 (73.81%)   |                     |  |  |
| DROPPED MEMBERS  |                               | FEMALE 357 (26.19%)   |                     |  |  |
| DECEASED         | CLICK HERE FOR HEALTH         | FAMILY UNIT MEMBERS   | 191                 |  |  |
| CLUB CANCELLED   | ASSESSMENT DATA               |                       | -                   |  |  |
| OTHER 13         |                               | HEAD OF HOUSEHOLD     | 95                  |  |  |
| TOTAL 14         |                               | NON-HEAD OF HOUSEHOLD | 96                  |  |  |