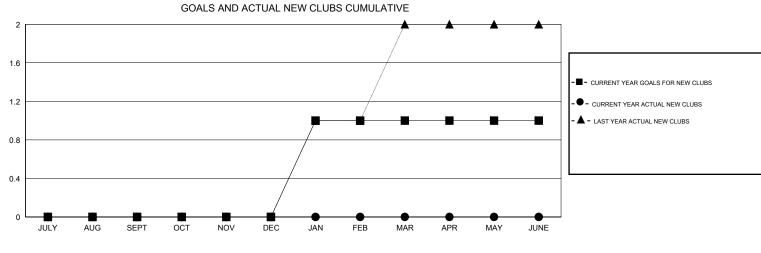

## LOCATION NEW YORK

GMT CA 1

| Clubs         |                  |                   |                  |                  | Members       |                    |                                     |                    |                  |
|---------------|------------------|-------------------|------------------|------------------|---------------|--------------------|-------------------------------------|--------------------|------------------|
|               | RESU             | LTS FOR 2016-2017 |                  |                  |               | RESU               | JLTS FOR 2016-2017                  |                    |                  |
| QUARTER       | NEW CLUB<br>GOAL | NEW CLUBS         | DROPPED<br>CLUBS | NET<br>GAIN/LOSS | QUARTER       | NEW MEMBER<br>GOAL | CHARTER AND<br>NEW MEMBERS<br>ADDED | DROPPED<br>MEMBERS | NET<br>GAIN/LOSS |
| JULY/AUG/SEPT | 0                | 0                 | 0                | 0                | JULY/AUG/SEPT | -15                | 6                                   | 14                 | -8               |
| OCT/NOV/DEC   | 0                | 0                 | 0                | 0                | OCT/NOV/DEC   | 10                 | 0                                   | 0                  | 0                |
| JAN/FEB/MAR   | 1                | 0                 | 0                | 0                | JAN/FEB/MAR   | 20                 | 0                                   | 0                  | 0                |
| APR/MAY/JUNE  | 0                | 0                 | 0                | 0                | APR/MAY/JUNE  | 15                 | 0                                   | 0                  | 0                |